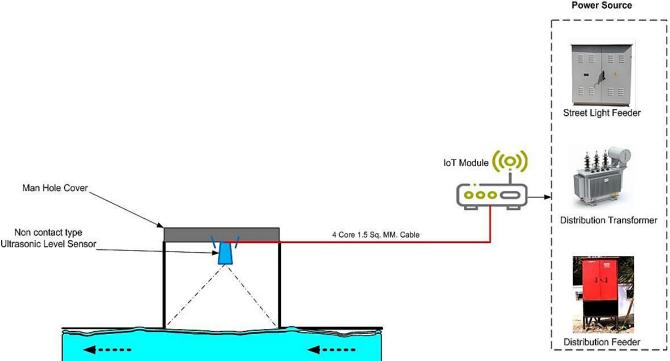

## IOT - SEWER CHAMBER MONOTORING

GPRS based Sewer Chamber Flow monitoring and Threshold Breach communication to Central command center. Parallel feedback to Jetting Vehicles by mobile SMS with GPS location of the problem spot. Critical Problem Spot Real Time Monitoring. Data Interpretation & Peak factor Profiling.