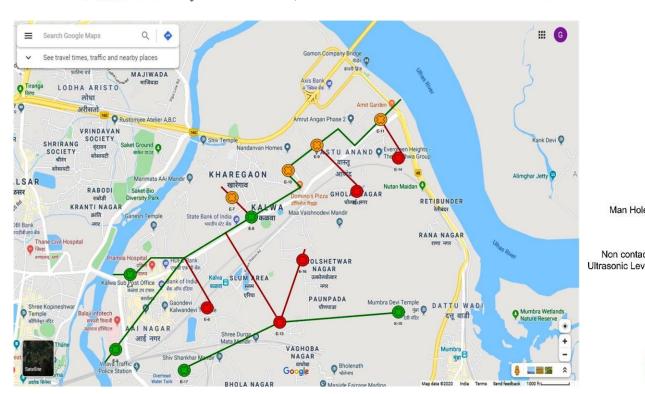

## IOT - SEWER CHAMBER MONOTORING

GPRS based Sewer Chamber Flow monitoring and Threshold Breach communication to Central command center. Parallel feedback to Jetting Vehicles by mobile SMS with GPS location of the problem spot. Critical Problem Spot Real Time Monitoring. Data Interpretation & Peak factor Profiling.