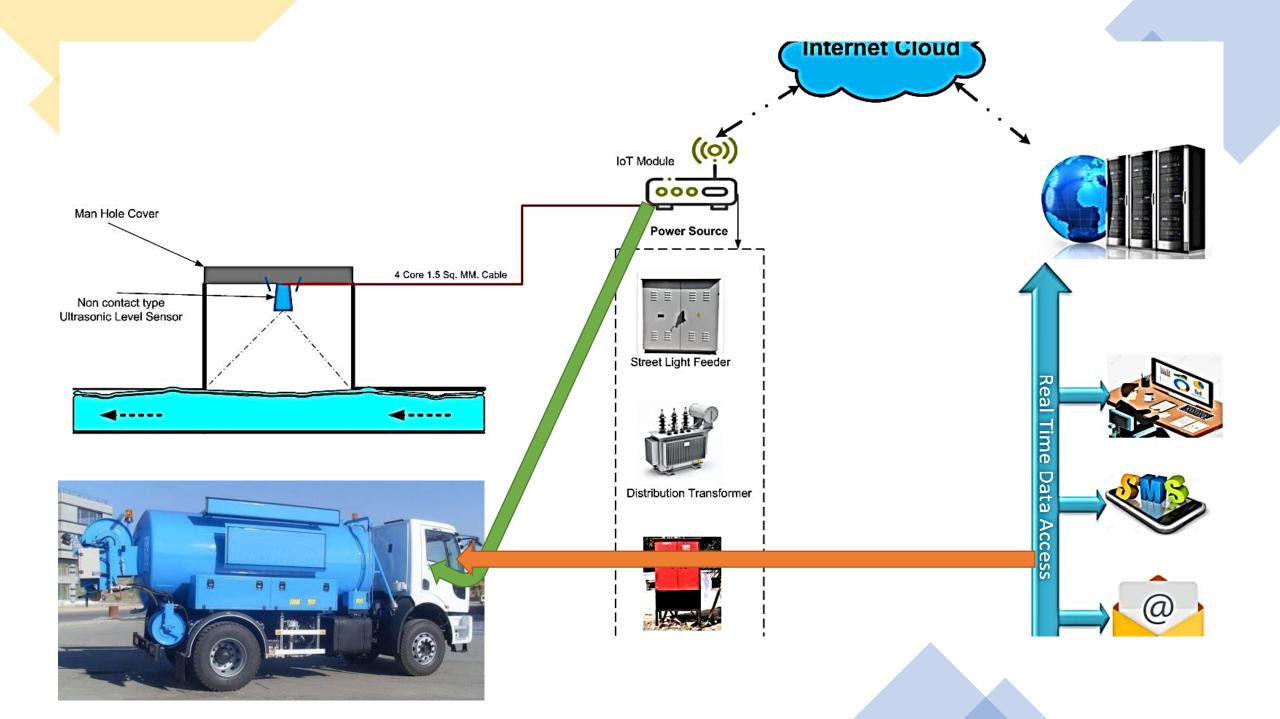

## IOT - SEWER CHAMBER MONOTORING

GPRS based Sewer Chamber Flow monitoring and Threshold Breach communication to Central command center. Parallel feedback to Jetting Vehicles by mobile SMS with GPS location of the problem spot. Critical Problem Spot Real Time Monitoring. Data Interpretation & Peak factor Profiling.